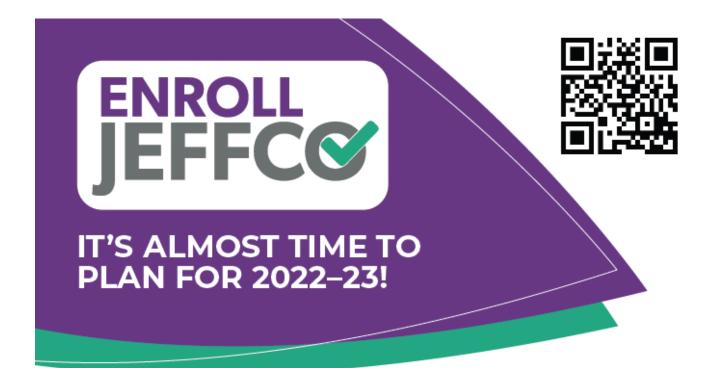

Continue to look for more details about enrollment in next week's Wildcat.

- It's almost time to EnrollJeffco! Enrollment for the 2022-23 school year will open on December 13, 2021. It's helpful to let us know you're coming back early, so that the District can prepare for next year's staffing, budget, resources, and more for our school.
- Choosing your school early is great, not only because you can cross it off your to-do list, but it also helps our District prepare for next year's staffing, budget, student resources, and much more. Let us know if you're coming back next year!
- Utilize the School Finder tool to learn more about our school, programs offered, statistics, and more. We hope to see you next year!

It's almost time to EnrollJeffco! Enrollment for the 2022-23 school year is open on Monday, December 13th. Enrolling early is great, not only because you can cross it off your to-do list, but it also helps our District prepare for next year's staffing, budget, student resources, and more.